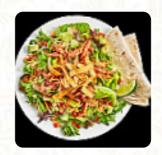

Brisket burger came with no brisket... forgot our fried pickles oh and this is deceiving because we thought it was a burger place but it was Buffalo Wild Wings disguised as a burger place!!!! I feel duped! <a href="read more">read more</a>. If you want to try delicious American courses like burgers or barbecue, Buffalo Wild Wings from Queen Creek is the place to be, The barbecued food is freshly grilled here on an open flame. With fresh seafood, meat, as well as corn and potatoes, here they also **South American** cook, And of course, you should also try the *fine burgers*, with sides such as fries, salads, or wedges served.