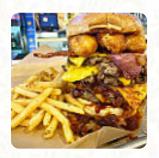

Brisket burger came with no brisket... forgot our fried pickles oh and this is deceiving because we thought it was a burger place but it was Buffalo Wild Wings disguised as a burger place!!!! I feel duped! <a href="read more">read more</a>. If you want to try delicious American courses like burgers or barbecue, Buffalo Wild Wings from Queen Creek is the place to be, The barbecued food is freshly grilled here on an open flame. With fresh seafood, meat, as well as corn and potatoes, here they also **South American** cook, And of course, you should also try the *fine burgers*, with sides such as fries, salads, or wedges served.