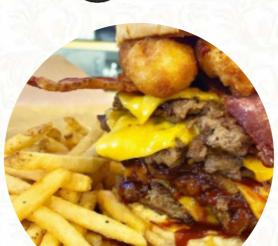

Brisket burger came with no brisket... forgot our fried pickles oh and this is deceiving because we thought it was a burger place but it was Buffalo Wild Wings disguised as a burger place!!!! I feel duped! <a href="read more">read more</a>. If you want to try delicious American courses like burgers or barbecue, Buffalo Wild Wings from Queen Creek is the place to be, The barbecued food is freshly grilled here on an open flame. With fresh seafood, meat, as well as corn and potatoes, here they also **South American** cook, And of course, you should also try the *fine burgers*, with sides such as fries, salads, or wedges served.