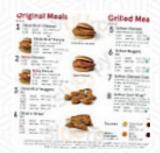

# Chick-fil-a Menu

https://menulist.menu 2016 Cornhusker Rd, 68123, Bellevue, US, United States +14022922337 - https://www.chick-fil-a.com/bellevue

On this webpage, you can find the **complete** menu of Chick-fil-a from Bellevue. Currently, there are **18** dishes and drinks available. For changing offers, please contact the owner of the restaurant directly. You can also contact them through their website. What User likes about Chick-fil-a:

#### Rice

**SPICY CHICKEN** 

## Starters & Salads

**FRIES** 

### Chicken

**GRILLED CHICKEN** 

#### **Dessert**

**WAFFLE** 

## American Food

**MAC AND CHEESE** 

## **Sweets & Desserts**

**WAFFLE FRIES** 

#### Sandwiches

GRILLED CHICKEN SANDWICH
CHICKEN SANDWICH