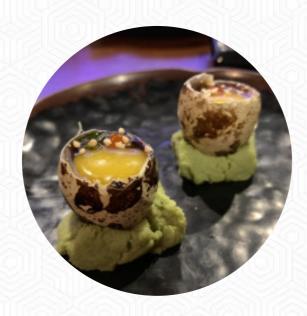

## **Bento Box Menu**

https://menuweb.menu
Cafe Rio Mexican Grill, 2501 W Happy Valley Rd,AZ 85085, United States, Phoenix
+16235810075 - http://www.shinjisbentobox.com/

A complete menu of Bento Box from Phoenix covering all 16 dishes and drinks can be found here on the menu. Bento Box offers a tantalizing array of sushi and Japanese dishes, ensuring fresh flavors and prompt service within a cozy setting. Diners rave about the delectable ramen, shrimp popcorn rolls, and generous bento boxes. The vibrant atmosphere is enhanced by upbeat music, though some may find the volume a bit overwhelming. While the restaurant's hours can be confusing, loyal customers travel far for the exceptional food and welcoming staff. With numerous authentic and varied menu options, it's no wonder that many leave eager to return for another delightful experience.