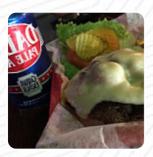

**BAR** 

Ingredients Used

ONION

CORN

**CHEESE** 

These types of dishes are being served

FISH PIZZA BURGER