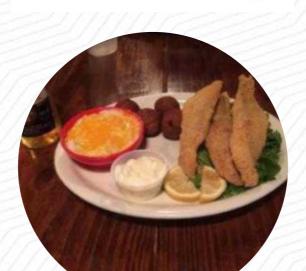

**FISH TACOS** 

Starters & Salads

**POTATOE CHIPS** 

**Sauces** 

**CHEESE DIP** 

**Fingerfood** 

**ONION RINGS** 

Mexican

**BAR** 

Ingredients Used

ONION

CORN

**CHEESE** 

These types of dishes are being served

FISH PIZZA BURGER