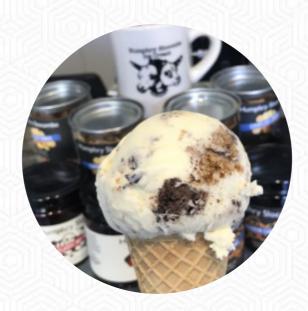

## Humphry Slocombe Ice Cream Menu

https://menulist.menu 2948 College Ave, Berkeley, United States (+1)5105294611 - http://www.humphryslocombe.com/

The menu of Humphry Slocombe Ice Cream from Berkeley includes **16** menus. On average, menus or drinks on the menu cost about \$56.1. The categories can be viewed on the menu below. What Plikes about Humphry Slocombe Ice Cream:

It's nice when a local place that I missed lives up to the hype. Humphrey Slocombe's makes Exquisite small batch ice cream with some original playlist, but, in a breath of fresh air and an area filled with exotic choices oh, they keep it simple, and that is a good thing. I went with the Tahitian vanilla, and chocolate, and ice cream was well-tempered, not too sweet, and soft because it is hand-packed. Ideally located... read more. If you feel like a treat, you should visit Humphry Slocombe Ice Cream because they have tasty desserts that will definitely satisfy the sweet-tooth in you.