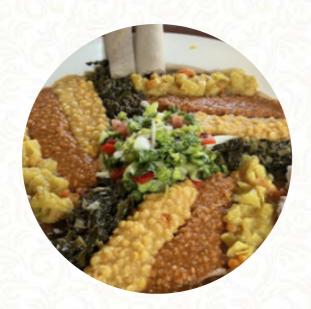

era was my favorite restaurant for many years till 2-3 years ago. I have eaten several times last year or taken from there because it is so close to my friend house and we love absolutely Ethiopian cuisine. each time was a bigger disappointment than the last one, and I finally swore for good, unless I hear that they made changes. the portions have become so small. the prices have gone by 50% for the half of the food.... read more. At Era from Philadelphia it's possible to **try delicious vegetarian meals**, that were made without any animal meat or fish, This restaurant offers a catering service that allows customers to eat the dishes on-site or at the celebration. You have the option to, after the meal (or during it), still relax at the bar with an alcoholic or non-alcoholic drink, In addition, the drinks menu that is offered in this established eatery is impressive. It offers a wide variety of beers from the region and the whole world.