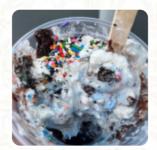

## Ben Jerry's Menu

https://menulist.menu 136C Maple Ave W, Vienna, United States +17032728022 - https://www.benjerry.com/vienna









The place from Vienna offers 18 different dishes and drinks on the card at an average price of \$11.3. What Patrick C likes about Ben Jerry's:

A wide range of famous flavors is in store at this shop, including sunflower and almond based ice creams in addition to traditional ice creams and sorbets. There's certainly something to please everyone and I appreciate the use of wooden utensils as that makes a positive impact on reduction of plastic in the environment. <a href="read more">read more</a>. You can use the WLAN of the restaurant free of charge. What <a href="Allen Lin">Allen Lin</a> doesn't like about Ben Jerry's:

So I am standing in front of the cashier with two people there attempting to get some samples and order and they completely ignore me until I ask for their attention.