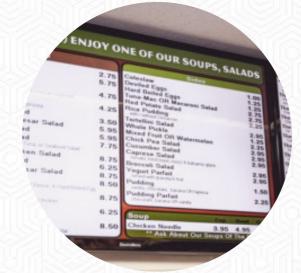

## **Bert's Deli Menu**

<u>https://menuweb.menu</u> 400 Boston Post Rd, Milford, United States +12038762171 - http://bertsdeli.com/

The *menu of Bert's Deli* from Milford includes **18** meals. On average, **meals or drinks on <u>the card</u>** cost about \$6.5. The categories can be viewed on the menu below. Bert's Deli in Milford, CT is a popular American restaurant with an impressive 4.4 star rating. Open from 6:00 AM to 3:00 PM, Bert's Deli offers dine-in options. To reserve a table, call (203) 713-8880. If you enjoy Bert's Deli, you may also like Silver Sands Pizza and The Cone Zone. Share your dining experience by leaving a review!.

## Bert's Deli Menu

| Sandwiches             |       | Ingredients Used                             |       |
|------------------------|-------|----------------------------------------------|-------|
| PASTRAMI SANDWICH      |       | TOMATOES                                     |       |
| Side Dishes            |       | MOZZARELLA                                   |       |
| SMALL GARDEN SALAD     | \$2.8 | Popular Items                                |       |
|                        |       | THE MOB HIT SAND                             | \$6.5 |
| Chicken                |       | THE MOB HIT SUB                              | \$8.5 |
| <b>GRILLED CHICKEN</b> |       | DEEP IN THE HEARTY OF TEXAS<br>SANDWICH SUB  | \$8.0 |
| Dessert                |       | DEEP IN THE HEARTY OF TEXAS<br>SANDWICH SAND | \$6.0 |
| CHURROS                |       |                                              |       |
| Sandwich               | \$6.0 | These Types Of Dishes<br>Are Being Served    | 5     |
|                        | ·     | WRAP                                         |       |
| Hot And Cold Subs      |       | PANINI                                       |       |
|                        | \$8.0 | CHICKEN                                      |       |
|                        |       | MEAT                                         |       |
| Restaurant Category    |       | SOUP                                         |       |