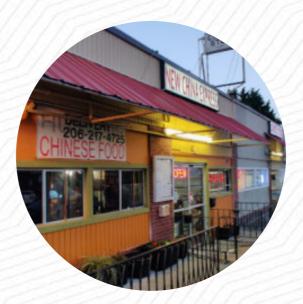

## New China Express Menu

https://menulist.menu Thorndyke Avenue West, 2809, Seattle, United States Of America, Maltkiln Lane +12062174725 - http://www.newchinaexpressseattle.com/

Here you can find the <u>menu</u> of New China Express in Maltkiln Lane. At the moment, there are **17** dishes and drinks on the food list. You can inquire about **seasonal or weekly deals** via phone. What <u>lan Ward</u> likes about New China Express:

## New China Express Menu

**New China Express** 

Thorndyke Avenue West, 2809, Seattle, United States Of America, Maltkiln Lane **Opening Hours:** Monday 16:00-21:00 Wednesday 16:00-21:00 Thursday 16:00-21:00 Friday 16:00-21:00 Saturday 16:00-21:00 Sunday 16:00-21:00