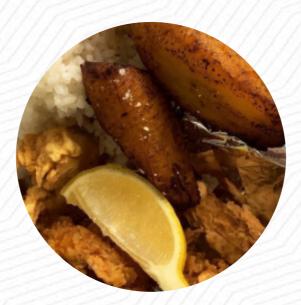

## Soul Menu

https://menuweb.menu 3518 Fremont Pl N, Seattle, United States (+1)2063959668 - https://soulseattle.square.site/









A **complete** <u>menu</u> of **Soul** from Seattle covering all **16** menus and drinks can be found here on the card. A recent visit to a Seattle soul food restaurant had mixed results. Some diners were disappointed with the lack of authentic catfish and overly salty dishes, criticizing the customer service as well. Others found the food truly delicious, with standout items like loaded gumbo and peach cobbler. While some felt their expectations were not fully met, the overall consensus seemed to be positive, with many expressing a desire to return. Despite some hiccups, the general feeling was that the soulful flavors and cozy atmosphere of the resta