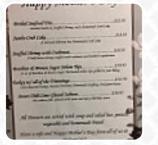

# Melanie's Family Menu

Eggs & Pancakes

OMELETTE

#### Sandwiches & Hot Paninis

CHEESE BURGER

#### **Burgers** BACON CHEESEBURGER

#### Sandwiches

ROAST BEEF SANDWICH

# Side dishes

MASHED POTATOES