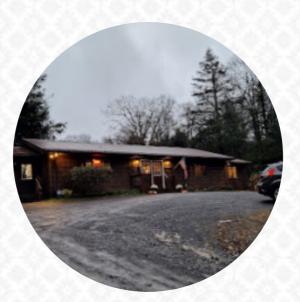

### Melanie's Family Menu

<u>https://menulist.menu</u> 25164 George Washington Hwy, Aurora, United States (+1)3047353219 - http://www.cathedralstatepark.com/

Here you can find the menu of Melanie's Family in Aurora. At the moment, there are <u>17</u> menus and drinks on the food list. You can inquire about **changing offers** via phone. What <u>User</u> likes about Melanie's Family: my wife and I visited melanie's family restaurant for dinner and lunch the following day during a weekend in eglon west virginia. the service was excellent, the personal was fantastic, and the food was delicious! quite a small jewel in the wild that sits right in front of the entrance to the domstate park. we recommend melanie's to anyone who visits in this opposite <u>read more</u>. Melanie's Family from Aurora is the perfect place if you want to sample tasty American courses like burgers or barbecue, For a snack in between, the fine sandwiches, small salads, and other snacks are suitable. Typically, the *burgers of this establishment* are served as highlights along with sides like fries, salads or wedges, They also present scrumptious **South American** dishes to you on the menu.