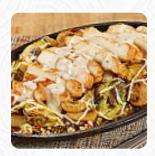

Uncategorized

SUPREME SIZZLIN' SKILLET \$8.5

SANTA FE SIZZLIN' SKILLET \$8.0

Ingredients Used

**BACON** 

**MILK** 

\$5.3

**PORK MEAT** 