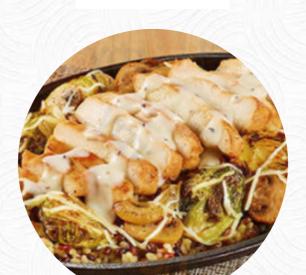

Uncategorized

SUPREME SIZZLIN' SKILLET \$8.5

SANTA FE SIZZLIN' SKILLET \$8.0

Ingredients Used

**BACON** 

**MILK** 

\$5.3

**PORK MEAT** 