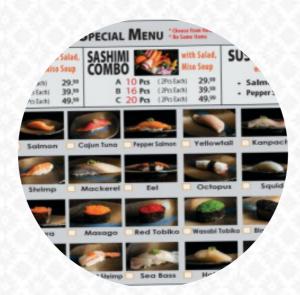

#### Alcoholic Drinks

**BEER** 

Sushi Rolls

SUSHI

Main courses

**CALAMARI** 

**Drinks** 

SAKE

**Asian specialties** 

**EDAMAME** 

Hot drinks

**TEA** 

### Seafood Dishes

**FRIED CALAMARI** 

# These types of dishes are being served

SPICY TUNA SALAD FISH

### Ingredients Used

**MACKEREL** 

EEL

**GARLIC** 

**BEANS** 

**TUNA** 

**JALAPENOS** 

**SEAFOOD** 