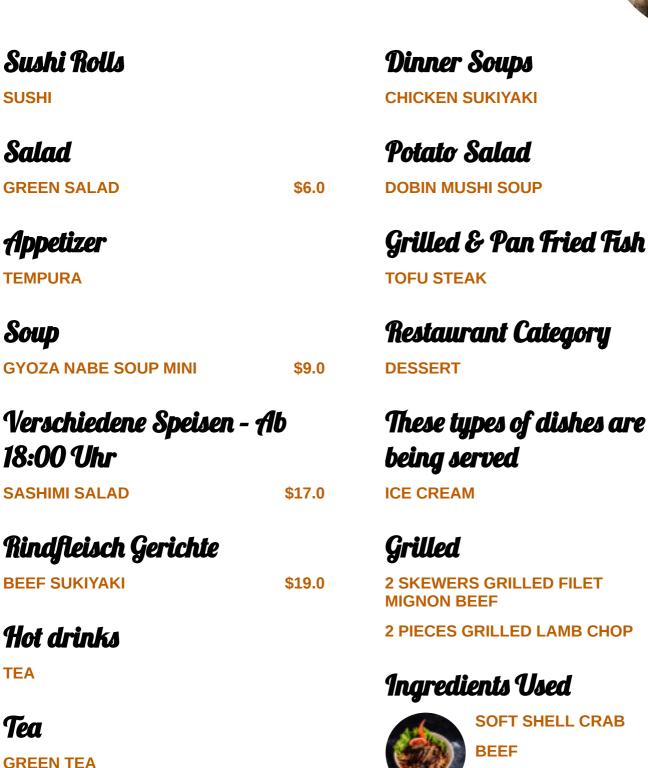

Tokyo Village Menu

\$17.0

\$9.0

\$9.0

| Restaurant Category                       |               |
|-------------------------------------------|---------------|
| DESSERT                                   |               |
| These types of dishes are<br>being served |               |
| ICE CREAM                                 |               |
| Grilled                                   |               |
| 2 SKEWERS GRILLED FILET<br>MIGNON BEEF    | <b>\$17</b> . |
| 2 PIECES GRILLED LAMB CHOP                | \$17.         |

## Ingredients Used

SOFT SHELL CRAB \$10.0 BEEF

**SCALLOP** 

1221 Chess DrCA 94404, Foster City, United States **Opening Hours:** 

Monday 11:00 -14:30 17:00 -21:30 Tuesday 11:00 -14:30 17:00 -21:30 Wednesday 11:00 -14:30 17:00 -21:30 Thursday 11:00 -14:30 17:00 -21:30 Friday 11:00 -14:30 17:00 -21:30 Saturday 11:00 -14:30 17:00 -21:30