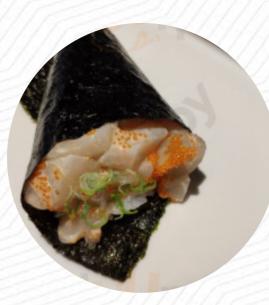

## Tokyo Village Menu

https://menulist.menu 1221 Chess DrCA 94404, Foster City, United States +16503416888 - http://1221tokyovillage.com/

The menu of Tokyo Village from Foster City includes 18 menus. On average, menus or drinks on the card cost about \$13.1. The categories can be viewed on the menu below. What <u>User</u> likes about Tokyo Village:
Staying at the hotel is this restaurant in and thought we would give him a chance as it was so close and we were not disappointed! Our whole food was amazing! We'll be back when we stay in town. <u>read more</u>. The large diversity of coffee and tea specialties greatly enhances the value of a visit to Tokyo Village, On the menu there are also several *Asian dishes*. The delightful <u>Sushi</u> such as Maki and Te-Maki however, is the undisputed highlight of this establishment, and <u>healthy Japanese menus</u> are being made with lots of freshly harvested vegetables, fish and meat.