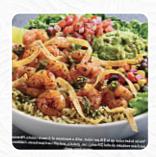

# These Types Of Dishes Are Being Served

**TURKEY** 

**BREAD** 

**TUNA STEAK** 

**PANINI** 

**BURGER** 