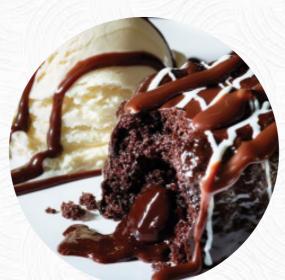

# Applebee's Memphis Menu

https://menuweb.menu
2890 Bartlett BlvdTN 381344581, Memphis, United States
+19012135034 - https://restaurants.applebees.com/en-us/tn/bartlett/2890-bartlett-blvd.-82002

The menu of Applebee's Memphis from Memphis includes 17 dishes. On average, dishes or drinks on the menu cost about \$11.7. The categories can be viewed on the menu below. The overall dining experience at this restaurant seems to be a mixed bag. While some patrons faced long waits, incorrect orders, and unappetizing food, others had pleasant experiences with efficient service and good food quality. The establishment received mixed reviews on staff attentiveness and food quality, with some dishes being overcooked or lacking flavor. The presence of friendly and efficient servers seems to have made a positive impact on customers. The kidfriendliness of the restaurant also received praise. Overall, opinions vary widely, ranging from negative to positive, making it difficult to ascertain a consensus about the restaurant's quality.