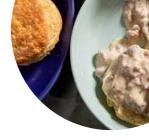

## **Pine State Biscuits Menu**

https://menuweb.menu 125 NE Schuyler StOR 97201, Portland, United States +19712549623,+15037195357 - https://www.pinestatebiscuits.com/

The **menu of Pine State Biscuits** from Portland includes **16** dishes. On average, *dishes or drinks on the menu* cost about \$7.0. The categories can be viewed on the menu below. A recent visit to Pine State Biscuits left a group of diners deeply disappointed, with slow service and cold food overshadowing the delicious menu offerings. The experience included lengthy wait times, unattended tables, and unapologetic staff. However, the food itself was excellent, with tasty options like the chicken fried steak and mushroom gravy earning praise. Despite the small dining area and limited tea selection, the friendly staff and Southern-inspired dishes make this breakfast spot worth a visit. For those with a big appetite, the Reggie or brisket biscuits come highly recommended. Overall, Pine State Biscuits remains a popular choice for delicious comfort food in the PDX area.