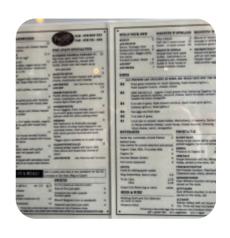

## Pine State Biscuits Menu

\$2.5

**Main Courses** 

BISCUITS AND GRAVY

**Are Being Served** 

CHICKEN

\$6.5

**Drinks** 

**DRINKS** 

Chicken

**FRIED CHICKEN** 

Popular Items

PLAIN BISCUITS

THE REGGIE \$9.0

REGGIE DELUXE \$10.0

MCISLEY \$7.0

Sauces

**GRAVY** 

**Beef Dishes** 

**BRISKET** 

These Types Of Dishes

**Ingredients Used** 

**POTATOES** 

**SAUSAGE** 

**MUSHROOMS** 

**CHEESE** 

**BACON** 

**BISCUIT** 