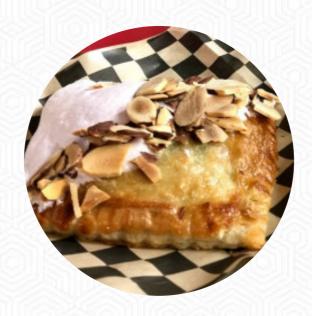

## **Pine State Biscuits Menu**

https://menuweb.menu 125 NE Schuyler StOR 97201, Portland, United States +19712549623,+15037195357 - https://www.pinestatebiscuits.com/

The **menu of Pine State Biscuits** from Portland includes **16** dishes. On average, *dishes or drinks on the menu* cost about \$7.0. The categories can be viewed on the menu below. A recent visit to Pine State Biscuits left a group of diners deeply disappointed, with slow service and cold food overshadowing the delicious menu offerings. The experience included lengthy wait times, unattended tables, and unapologetic staff. However, the food itself was excellent, with tasty options like the chicken fried steak and mushroom gravy earning praise. Despite the small dining area and limited tea selection, the friendly staff and Southern-inspired dishes make this breakfast spot worth a visit. For those with a big appetite, the Reggie or brisket biscuits come highly recommended. Overall, Pine State Biscuits remains a popular choice for delicious comfort food in the PDX area.