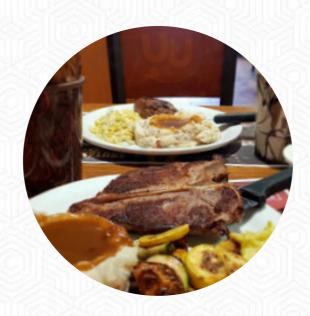

A complete menu of Denny's from San Andreas covering all 16 dishes and drinks can be found here on the menu. Denny's location received mixed reviews, with some disappointed customers citing food items consistently being out of stock. However, the majority of reviews praised the friendly customer service and efficient meal delivery. The atmosphere was noted as pleasant and the food delicious, with highlights including the Turkey Dinner and classic breakfast options. Repeat customers mentioned specific staff members, such as Angie, Charlotte, Lourdes, Isabel, Kathy, and Sara, as providing excellent service. Despite some minor criticisms, overall, the Denny's location received positive feedback and was recommended for its great food and welcoming environment.