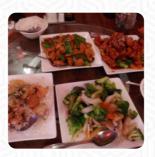

# These Types Of Dishes Are Being Served

**NOODLES** 

**SOUP** 

**CHICKEN** 

## Ingredients Used

**BEEF** 

WHITE RICE

**EGG** 

**TOMATOES** 

**SAUSAGE** 

**SHRIMP** 

**PORK MEAT** 