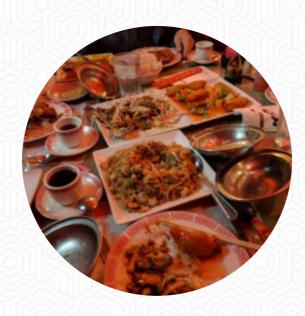

# These Types Of Dishes Are Being Served

**NOODLES** 

**SOUP** 

**CHICKEN** 

## Ingredients Used

**BEEF** 

WHITE RICE

**EGG** 

**TOMATOES** 

**SAUSAGE** 

**SHRIMP** 

**PORK MEAT** 