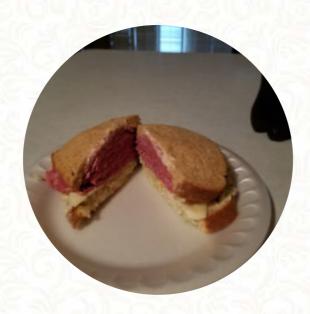

What Ken Adams doesn't like about Star Deli:

The food can be excellent or bad depending on whether they give you dry or moist slices. I examined a sandwich that had dry slices and they said I didn't know anything about corned beef, I may not work there but have been around the food industry long enough to tell bad from good. After reluctantly slicing new sandwiches they were great, just own up if the sandwiches are not up to par and give a fresh quality product... read more.