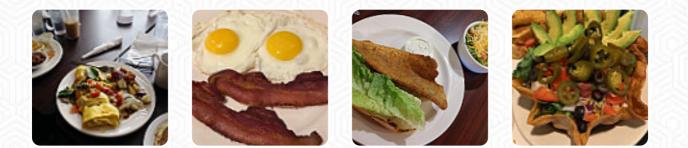

<u>https://menuweb.menu</u> Bemidji & Chippewa National Forest, 315 Irvine Ave NW, United States +12184446656 - https://www.minnesotanicecafe.com

Here you will find the <u>menu</u> of Minnesota Nice Cafe in Bemidji. At the moment, there are 14 menus and drinks on the menu. This charming restaurant in <u>Bemidji</u> is a local gem that offers amazing made-from-scratch eats and a welcoming atmosphere. The portions are hearty, so be prepared to leave stuffed. The staff is friendly and attentive, making sure that even large groups are served efficiently. The menu offers a variety of delicious options, from the Ruben sandwich to the country fried steak to the Wild Rice omelet. The desserts are also tempting, but you might have to save room for them on your next visit. Overall, this restaurant is highly recommended for breakfast or lunch, and is a must-visit spot in the area.