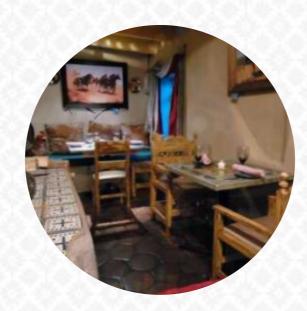

The restaurant patio is beautiful and a must see! The drinks were delicious but the food was horrible. We never complain but all three of our dishes were so gross. I ate one shrimp out of 7 because they tasted like rubber. My friend?s red enchilada tasted like powdered spice. We still tipped nicely because the service was great but the food is NOT worth \$45 a plate. read more. If you're craving for some fiery South American culinary arts, this is the place to be: delightful meals, cooked with fish, seafood delicacies, and meat, but also corn, beans, and potatoes are on the menu, there are also delicious vegetarian meals in the menu. Among the customers, the versatile, delicious Mexican cuisine is also popular, in which mainly corn, beans and hot peppers are used, The atmosphere also makes the eating of typical Western dishes and drinks an beautiful experience.