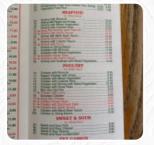

#### Super Eastern Menu

https://menulist.menu 5816 Allentown Way Camp Springs, MD 20748, United States +13014493800

Here you can find the menu of Super Eastern in Camp Springs. At the moment, there are 18 courses and drinks on the menu. You can inquire about seasonal or weekly deals via phone. What J Lee likes about Super Eastern: I love this place! I've been going here for over a decade and have never been disappointed. Everything is delicious and they have very fast service. I would recommend them 1000%. read more. The diner is accessible and can therefore also be used with a wheelchair or physiological disabilities, Depending on the weather, you can also sit outside and eat. An additional service offered by the restaurant is the catering service for visitors, and you can look forward to the delicious typical seafood cuisine. Many guests also especially enjoy the versatile, tasty Chinese cuisine, The meals are usually prepared for you in the shortest time and fresh.