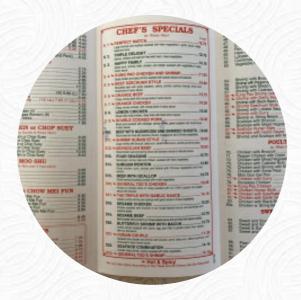

#### Super Eastern Menu

https://menulist.menu 5816 Allentown Way Camp Springs, MD 20748, United States +13014493800

Here you can find the menu of Super Eastern in Camp Springs. At the moment, there are 18 courses and drinks on the menu. You can inquire about seasonal or weekly deals via phone. What J Lee likes about Super Eastern: I love this place! I've been going here for over a decade and have never been disappointed. Everything is delicious and they have very fast service. I would recommend them 1000%. read more. The diner is accessible and can therefore also be used with a wheelchair or physiological disabilities, Depending on the weather, you can also sit outside and eat. An additional service offered by the restaurant is the catering service for visitors, and you can look forward to the delicious typical seafood cuisine. Many guests also especially enjoy the versatile, tasty Chinese cuisine, The meals are usually prepared for you in the shortest time and fresh.