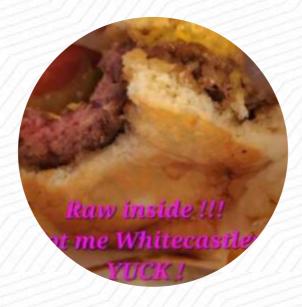

## White Castle Menu

https://menuweb.menu
900 Pennsylvania Avenue Brooklyn, NY 11207, Tully, United States
(+1)7182721664 - https://www.whitecastle.com/locations/345

The Menu of White Castle from Tully contains about 18 different dishes and drinks. On average, you pay for a dish / drink about \$8.1. The reviews for this restaurant are mixed, with some customers expressing concerns about cleanliness, slow service, and rude staff members. Despite these drawbacks, many customers continue to visit due to the consistent food quality and nostalgic appeal of White Castle. Overall, the restaurant seems to have room for improvement in terms of service and cleanliness, but remains a popular spot for those looking for a guilty pleasure or late-night bite.