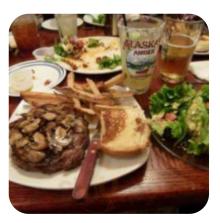

Go through and enjoy our evening. Burgers were cooked on a large wood stove for a kind of taste. Gil the manager made sure everything was top notch. Ashley runs the kitchen like a finely tuned machine. Thank you. Chris, get our food out. Great place for an authentic Colorado experience. Very recommended! <u>read more</u>. If you want to eat something tasty quickly, Chappy's Bar & Grill from <u>Westcliffe</u> offers <u>tasty sandwiches</u>, <u>healthy salads</u> and other snacks, as well as hot and cold drinks, and you can enjoy here fine American meals like **Burger or Barbecue**. With fresh seafood, meat, as well as beans and potatoes, here they also *South American* grill, And of course, you should also try the scrumptious burgers, with sides such as fries, salads, or wedges offered.