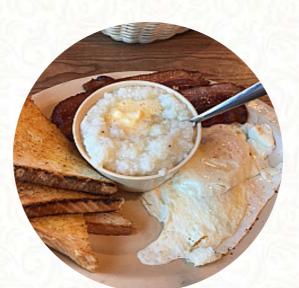

# Martha's Restaurant Menu

https://menuweb.menu 1407 N 12th St Murray, KY 42071, United States +12707591648 - http://marthalamb.com/

Here you can find the <u>menu</u> of Martha's Restaurant in Murray. At the moment, there are 17 courses and drinks on the card.