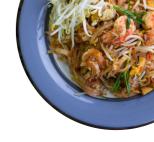

tant part of Shogun Japanese Steak & Sushi. Anyone who finds the everyday and generally known menus too boring can here approach with a willingness to experiment and try some unexpected combination of ingredients enjoy, on the menu there are also a lot of Asian menus.

# Shogun Japanese Steak & Sushi Menu



#### Sushi Rolls

**SUSHI** 

#### Chicken

**ARROZ CON POLLO** 

## **Appetizer**

**TEMPURA** 

### Meat

**STEAKHOUSE** 

#### Steaks

**GRILLED STEAK** 

## Thai specialties\*

**PAD THAI** 

## Sonstiges

**SASHIMI** 

### **Fried Rice**

**FRIED RICE** 

## **Biscuits and Cookies**

**CHEESECAKE** 

## Ingredients Used



CHICKEN
SHRIMP
EGG

**ONION** 

# These types of dishes are being served

SOUP

**FISH** 

**NOODLES** 

**TUNA STEAK** 

# Shogun Japanese Steak & Sushi Menu



# Shogun Japanese Steak & Sushi

10550 Baptist Church Rd Saint Louis, MO 63128-1303, Saint Albans, United States **Opening Hours:** 

Monday 11:00 -14:00 16:00 -21:30 Tuesday 11:00 -14:00 16:00 -21:30 Wednesday 11:00 -14:00 16:00 -21:30

Thursday 11:00 -14:00 16:00 -21:30 Friday 11:00 -14:00 16:00 -22:30 Saturday 11:00 -14:00 16:00 -22:30 Sunday 13:00 -21:30

gallery image

Made with menulist.menu