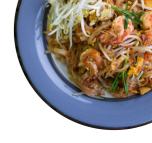

& good service.so I like it.thanks for coming st. louis read more. When the weather conditions is pleasant you can also eat and drink outside. For you, Shogun Japanese Steak & Sushi from Saint Albans prepares scrumptious sushi (e.g., Maki and Sashimi), in numerous additional versions, with fresh ingredients like fish, vegetables and meat, and easily digestible Japanese meals are being made with lots of freshly harvested vegetables, fish and meat. The Asian fusion cuisine is also an important part of Shogun Japanese Steak & Sushi. Anyone who finds the everyday and generally known menus too boring can here approach with a willingness to experiment and try some unexpected combination of ingredients enjoy, on the menu there are also a lot of Asian menus.

# Shogun Japanese Steak & Sushi Menu



#### Sushi Rolls

**SUSHI** 

#### Chicken

**ARROZ CON POLLO** 

## **Appetizer**

**TEMPURA** 

### Meat

**STEAKHOUSE** 

#### Steaks

**GRILLED STEAK** 

## Thai specialties\*

**PAD THAI** 

## Sonstiges

**SASHIMI** 

### **Fried Rice**

**FRIED RICE** 

## **Biscuits and Cookies**

**CHEESECAKE** 

## Ingredients Used



CHICKEN
SHRIMP
EGG

**ONION** 

# These types of dishes are being served

SOUP

**FISH** 

**NOODLES** 

**TUNA STEAK** 

# Shogun Japanese Steak & Sushi Menu



# Shogun Japanese Steak & Sushi

10550 Baptist Church Rd Saint Louis, MO 63128-1303, Saint Albans, United States **Opening Hours:** 

Monday 11:00 -14:00 16:00 -21:30 Tuesday 11:00 -14:00 16:00 -21:30 Wednesday 11:00 -14:00 16:00 -21:30

Thursday 11:00 -14:00 16:00 -21:30 Friday 11:00 -14:00 16:00 -22:30