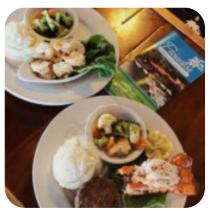

### Paradise Tropical Restaurant & Bar Menu

https://menulist.menu 430 Tropical Trl Sunrise Beach, MO 65079, United States +15733744777 - http://www.paradisetropicalrestaurant.com

On this homepage, you can find the <u>complete menu of Paradise Tropical Restaurant & Bar</u> from Sunrise Beach. Currently, there are 19 dishes and drinks up for grabs. For seasonal or weekly deals, please contact the owner of the restaurant directly. You can also contact them through their website. The restaurant also offers the possibility to sit outside and have something in nice weather, and there is complimentary WiFi. The rooms on site are accessible, and therefore no problem for customers with wheelchairs or physiological limitations. For those who want to a *beer after work* and hang out with friends, Paradise Tropical Restaurant & Bar from <u>Sunrise Beach</u> is a good bar, You can't do anything wrong, particularly with bite-sized **Tapas**, because there is something for all tastes. With fresh <u>seafood</u>, meat, as well as beans and potatoes, here they also **South American** grill, For a snack in between, the yummy sandwiches, small salads, and other snacks are suitable.