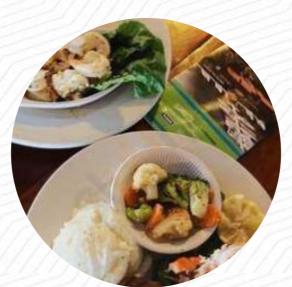

### Paradise Tropical Restaurant & Bar Menu

https://menulist.menu 430 Tropical Trl Sunrise Beach, MO 65079, United States +15733744777 - http://www.paradisetropicalrestaurant.com

On this homepage, you can find the <u>complete menu of Paradise Tropical Restaurant & Bar</u> from Sunrise Beach. Currently, there are 19 dishes and drinks up for grabs. For seasonal or weekly deals, please contact the owner of the restaurant directly. You can also contact them through their website. The restaurant also offers the possibility to sit outside and have something in nice weather, and there is complimentary WiFi. The rooms on site are accessible, and therefore no problem for customers with wheelchairs or physiological limitations. For those who want to a *beer after work* and hang out with friends, Paradise Tropical Restaurant & Bar from <u>Sunrise Beach</u> is a good bar, You can't do anything wrong, particularly with bite-sized **Tapas**, because there is something for all tastes. With fresh <u>seafood</u>, meat, as well as beans and potatoes, here they also **South American** grill, For a snack in between, the yummy sandwiches, small salads, and other snacks are suitable.