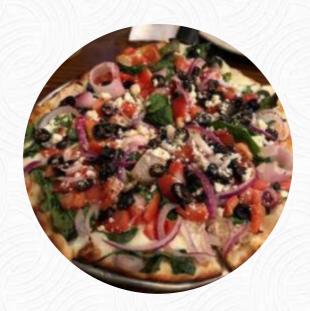

# These types of dishes are being served

**PIZZA** 

**SALAD** 

**BURGER** 

**PASTA** 