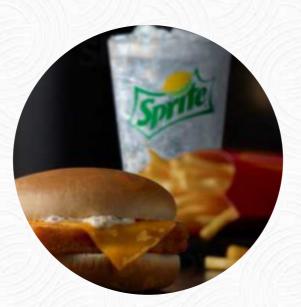

I usually do not feel inclined to leave reviews for fast food, but I must say that I was always happy that this place makes my favorite food exactly every time (sausage egg and cheese McMuffin). Nothing is burned or overcooked or sloppy. Looks pretty picture perfect for me! Fast and polite staff. <u>read more</u>. The restaurant offers free WLAN for its guests. McDonald's from United States is popular for its *delicious burgers*, to which crunchy fries, salads and other sides are provided, Typically, the menus are prepared for you **fast and fresh**. If you decide to come for breakfast, a hearty brunch is ready for you.