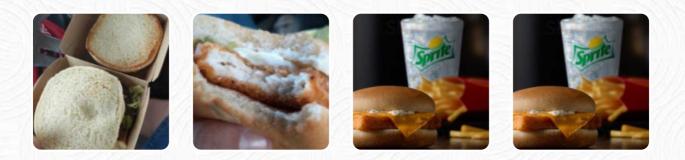

I usually do not feel inclined to leave reviews for fast food, but I must say that I was always happy that this place makes my favorite food exactly every time (sausage egg and cheese McMuffin). Nothing is burned or overcooked or sloppy. Looks pretty picture perfect for me! Fast and polite staff. <u>read more</u>. The restaurant offers free WLAN for its guests. McDonald's from United States is popular for its *delicious burgers*, to which crunchy fries, salads and other sides are provided, Typically, the menus are prepared for you **fast and fresh**. If you decide to come for breakfast, a hearty brunch is ready for you.