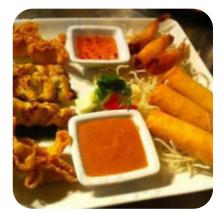

e neighborhood spot, offering a welcoming atmosphere and professional service. Overall, Krua Thai seems to be a go-to spot for many looking for authentic and tasty Thai cuisine.

# Krua Thal Family Kitchen Menu



#### Entrées

SPRING ROLLS

#### Thai GREEN CURRY

## Drinks

BEER

# Indian

CHICKEN CURRY

## Thai Dishes

PAD THAI

## Fried Rice

FRIED RICE

#### Beverages

THAI ICED TEA

Hot Drinks

Asian SPRING ROLL

Non Alcoholic Drinks ICED TEA WATER

Ingredients Used TOFU SPINACH

### These Types Of Dishes Are Being Served

NOODLES MEAT SALAD

# Krua Thal Family Kitchen

2515 Ne 55th St Seattle, WA 98105-5524, United States

#### Opening Hours:

Sunday 01:00-21:00 Monday 01:00-21:00 Tuesday 11:00-21:00 Wednesday 11:00-21:00 Thursday 11:00-21:00 Friday 11:00-21:00 Saturday 24:00-24:00



Made with menuweb.menu