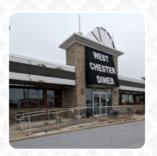

### West Chester Diner

1147 West Chester Pike, Null, United States Of America, null Opening Hours: Monday 06:00-01:00 Tuesday 06:00-01:00 Wednesday 06:00-01:00 Thursday 06:00-01:00 Friday 06:00-03:00 Saturday 06:00-01:00 **a**gallery image