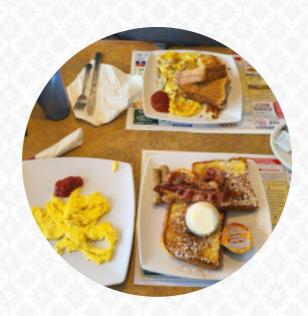

#### West Chester Diner Menu

https://menulist.menu
1147 West Chester Pike, Null, United States Of America, null
+16106929000 - https://www.wcdiner.com/

Here you can find the menu of West Chester Diner in null. At the moment, there are <u>15</u> meals and drinks on the card. You can inquire about changing offers via phone. What <u>Victoria Fell</u> doesn't like about West Chester Diner: Omg I will never eat there again worst food ever I ordered an open-face beef sandwich and It tastes like the beef was old and the chocolate milkshake tasted like the milk was bad <u>read more</u>. The large variety of **coffee and tea specialties** greatly enhances the value of a visit to West Chester Diner, In the morning they serve a **varied breakfast** here. Even if you're not so famished, you can treat yourself to one of the tasty *sandwiches*, a healthy salad or another snack.

### Eggs & Pancakes

**OMELETTE** 

Sandwiches & Hot Paninis

**HAMBURGER** 

Main courses

**SIDE SALAD** 

Starters & Salads

**FRIES** 