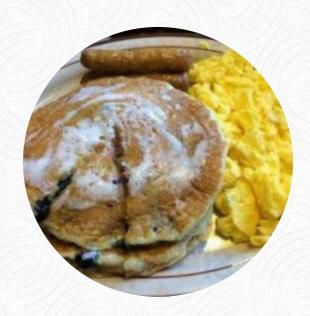

Here you can find the menu of Golden Griddle Pancake House in North Myrtle Beach. At the moment, there are 16 courses and drinks on the menu. The Golden Griddle is a breakfast spot not to be missed, with rave reviews and even a coupon incentive. With pancakes and french toast described as the best ever, crispy bacon, real eggs, and delicious fried potatoes, it's no wonder one reviewer said they would eat there every day. However, not all reviews were glowing, with some disappointment in undercooked omelets and canned-tasting corned beef hash. Despite the possibility of a wait during busy hours, the family-owned restaurant serves up some of the best pancakes around, with quick service and friendly staff. Visitors love the Mickey Mouse pancakes for kids and appreciate the reasonable prices and welcoming atmosphere. For those looking for a local treasure rather than a tourist trap, The Golden Griddle comes highly recommended by the locals themselves.