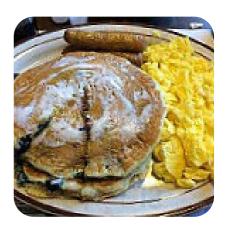

Here you can find the menu of Golden Griddle Pancake House in North Myrtle Beach. At the moment, there are 16 courses and drinks on the menu. The Golden Griddle is a breakfast spot not to be missed, with rave reviews and even a coupon incentive. With pancakes and french toast described as the best ever, crispy bacon, real eggs, and delicious fried potatoes, it's no wonder one reviewer said they would eat there every day. However, not all reviews were glowing, with some disappointment in undercooked omelets and canned-tasting corned beef hash. Despite the possibility of a wait during busy hours, the family-owned restaurant serves up some of the best pancakes around, with quick service and friendly staff. Visitors love the Mickey Mouse pancakes for kids and appreciate the reasonable prices and welcoming atmosphere. For those looking for a local treasure rather than a tourist trap, The Golden Griddle comes highly recommended by the locals themselves.