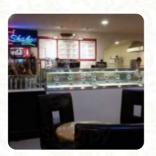

## **TurtleTown Menu**

https://menuweb.menu 205 Main St, Hill City, SD 57745, United States +16055744124 - http://www.turtletown.com

A **complete** menu of TurtleTown from Hill City covering all **16** menus and drinks can be found here on the menu. TurtleTown is a charming and sweet shop that offers a variety of treats, from homemade fudge to an array of chocolates. Visitors from Illinois praised the freshness of the chocolate and the outstanding service. The shop also offers unique experiences like gingerbread house decorating classes. The friendly staff serves up delicious drinks, including lattes and black tea, as well as mouth-watering desserts like lemon truffles and bourbon cheesecake. The shop has a nostalgic candy store vibe and also offers a selection of salt water taffy and chocolate-dipped macaroons. The shakes, particularly the Turtle and Grasshopper flavors, were described as "to die for". While some reviews mentioned issues with certain drinks and cleanliness concerns, overall TurtleTown offers a delightful experience for those with a sweet tooth.