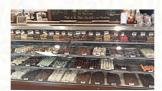

## **TurtleTown Menu**

https://menuweb.menu 205 Main St, Hill City, SD 57745, United States +16055744124 - http://www.turtletown.com

A **complete** menu of TurtleTown from Hill City covering all **16** menus and drinks can be found here on the menu. TurtleTown is a charming and sweet shop that offers a variety of treats, from homemade fudge to an array of chocolates. Visitors from Illinois praised the freshness of the chocolate and the outstanding service. The shop also offers unique experiences like gingerbread house decorating classes. The friendly staff serves up delicious drinks, including lattes and black tea, as well as mouth-watering desserts like lemon truffles and bourbon cheesecake. The shop has a nostalgic candy store vibe and also offers a selection of salt water taffy and chocolate-dipped macaroons. The shakes, particularly the Turtle and Grasshopper flavors, were described as "to die for". While some reviews mentioned issues with certain drinks and cleanliness concerns, overall TurtleTown offers a delightful experience for those with a sweet tooth.