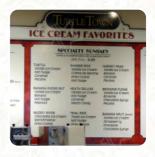

## **TurtleTown Menu**

https://menuweb.menu 205 Main St, Hill City, SD 57745, United States +16055744124 - http://www.turtletown.com

A **complete** menu of TurtleTown from Hill City covering all **16** menus and drinks can be found here on the menu. TurtleTown is a charming and sweet shop that offers a variety of treats, from homemade fudge to an array of chocolates. Visitors from Illinois praised the freshness of the chocolate and the outstanding service. The shop also offers unique experiences like gingerbread house decorating classes. The friendly staff serves up delicious drinks, including lattes and black tea, as well as mouth-watering desserts like lemon truffles and bourbon cheesecake. The shop has a nostalgic candy store vibe and also offers a selection of salt water taffy and chocolate-dipped macaroons. The shakes, particularly the Turtle and Grasshopper flavors, were described as "to die for". While some reviews mentioned issues with certain drinks and cleanliness concerns, overall TurtleTown offers a delightful experience for those with a sweet tooth.

**DESSERT** 

These Types Of Dishes Are Being Served

**ICE CREAM** 

**Hot Drinks** 

**COFFEE** 

**TEA** 

**Ingredients Used** 

**BUTTER** 