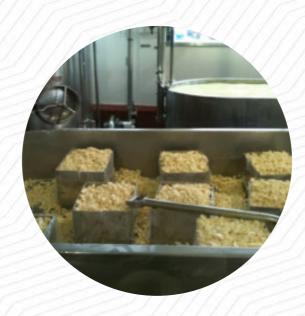

## **Ingredients Used**

**SALMON** 

**CHEESE** 

**CHEESE** 

**TOMATO** 

**SAUSAGE** 

**CHEDDAR** 