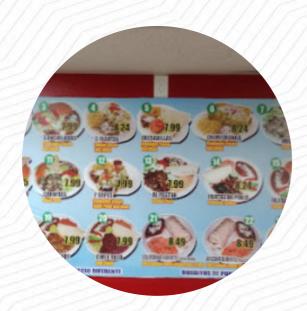

## Taco Samich Menu

https://menulist.menu 3525 W Glendale Ave, Phoenix, United States Of America +16029737664 - https://tacosamich.com/

Here you can find the menu of Taco Samich in Phoenix. At the moment, there are 15 dishes and drinks on the menu. You can inquire about seasonal or weekly deals via phone. What User likes about Taco Samich: This is a decent hole in the wall joint where the food isn 't greasy. The Chipotle salsa is pretty good too with a kick. The service was a bit slow, but it 's a small place and they were busy. The staff was friendly enough and they smiled, and for those complaining about staff rudeness probably aren 't used to cultural differences. I didn 't get any I don 't wanna be here and I don 't care vibes from the crew. read more. At Taco Samich in Phoenix, a delicious brunch is served for breakfast, where you can eat as much as you want feast.

## Taco Samich Menu

Eggs & Pancakes

**OMELETTE** 

Side dishes

**RICE** 

Tacos

**AL PASTOR** 

SALSAS

**CHIPOTLE** 

Mexican dishes

**TACO** 

Mexican

**TACOS** 

Side Stars

**HOT DOG** 

**Breakfast Combos** 

**BREAKFAST BURRITO** 

Wraps & Tacos

STREET TACOS

Restaurant Category

**MEXICAN** 

These types of dishes are being served

SOPES

Ingredients Used

SAUSAGE

**BEANS** 

**VEGETABLES** 

**CHILI** 

**CHICKEN** 

**MEAT** 