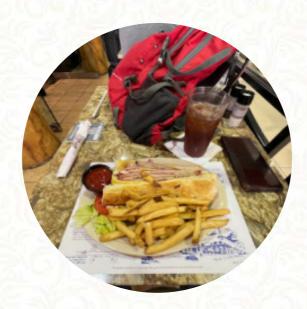

The crab cake tapas was not to my taste. One needed hot sauce to get any flavor. The Cuban sandwich was well made. The bread was not too heavy. However, again not much flavor. Overall the food was rather bland to my taste. I only ordered the two items, did not finish the crab tapas, so cannot recommend any other items. <a href="read">read</a> more. At Columbia Café At Tampa International Airport, <a href="tasty menus from around the world">tasty menus from around the world</a> are freshly made for you, The yummy <a href="sandwiches">sandwiches</a>, healthy salads and other snacks can be planned well as a snack.

## Columbia Café At Tampa International Airp

**Appetizers** 

**CRAB CAKE** 

10 most popular

**BAGUETTE** 

Sandwiches

**CUBAN SANDWICH** 

Side dishes

**HOT SAUCE** 

Starters & Salads

**FRIES** 

**Dessert** 

**FLAN** 

Coffee

**CAFÉ** 

**Barbecue Items** 