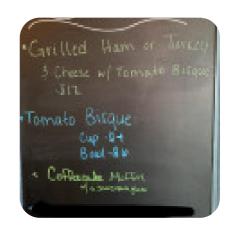

ates +14105356900









## **Bulrushes Cafe Menu**



#### **Toast**

**FRENCH TOAST** 

#### **Sandwiches**

**FRIED EGG SANDWICH** 

#### Chicken

**HONEY CHICKEN** 

### Sauces

**GRAVY** 

#### **Dessert**

**MUFFINS** 

### **American Food**

**EGGS BENEDICT** 

### **Hot Drinks**

**COFFEE** 

#### **Side Dishes**

TOTS

**GRITS** 

## **Restaurant Category**

**GLUTEN FREE** 

**FRENCH** 

# These Types Of Dishes Are Being Served

**CHICKEN** 

**TOSTADAS** 

## **Ingredients Used**



HONEY EGG BACON

**BISCUIT** 

## **Bulrushes Cafe**

135 Central Square Dr, 20678, Prince Frederick, US, United States

#### **Opening Hours:**

Tuesday 07:00 -14:00 Wednesday 07:00 -14:00 Thursday 07:00 -14:00 Friday 07:00 -14:00 Saturday 07:00 -14:00 Sunday 07:00 -14:00

Made with menuweb.menu