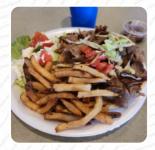

## Ky Gyro Menu

https://menulist.menu

8610 Roswell Rd #68, 30350, Atlanta, US, Concourse B, Atlanta Airport, N Terminal Pkwy Gate College Park, United States

+17707316824

We might have the menu of Ky Gyro from Concourse B, Atlanta Airport, N Terminal Pkwy Gate College Park in the photos. A list of the dishes and drinks can be found further down. Are you currently at Ky Gyro or planning a visit? Help us by publishing an overview of the dishes and drinks here. What User likes about Ky Gyro: It's insane it's not 4.8 stars average. Food is CHEAP. I mean a platter is like \$11. You get fries, pita, salad and chicken for \$11. I work near here and have tried all the spots and this is my favorite. I get the Greek Salad w/ Chicken 2-3x a week. read more. As a customer, you can use the WLAN of the place free of charge, Depending on the weather conditions, you can also sit outside and be served. What User doesn't like about Ky Gyro: orrible experience! The server was a very rude lady who scolded us a couple of times for making questions about Portuguese food, a cuisine we are not that familiar with! She rushed us to order and was very aggressive! I just left the place because I felt I was paying for being bullied! I even had to tell this lady: if you go to my country and ask for the food, I will be happy to showcase our dishes! The place was emp... read more. At Ky Gyro in Concourse B, Atlanta Airport, N Terminal Pkwy Gate College Park, scrumptious Greek dishes like Gyros, Souvlaki and Seafood, along with sides like rice, feta cheese salad, Pita bread and Tzatziki are served to you, This restaurant offers a catering service that allows customers to eat the meals at home or at the party.