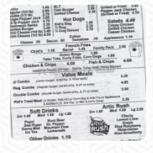

## **Dairy Queen Menu**

#### https://menuweb.menu

501 West Park Avenue, Anaconda, 59711, United States Of America +14065636965 - https://www.dairyqueen.com/en-us/locations/mt/anaconda/501-w-park-st/5659/









On this homepage, you can find the **complete <u>menu</u> of Dairy Queen** from Anaconda. Currently, there are **16** meals and drinks available. Dairy Queen in Anaconda, MT is an American restaurant with a solid 4-star rating. Open from 11:00 AM to 9:00 PM, it's best to reserve a table by calling (406) 563-6965. Be sure to try out Firefly Cafe and 406 bistro coffee catering for something similar. Share your favorite dish and leave a review!.

## **Dairy Queen Menu**



#### Starters & Salads

**FRENCH FRIES** 

## **Toppings**

**TOPPINGS** 

#### **Shakes**

**SHAKE** 

#### **Milkshakes**

**MILKSHAKE** 

#### **Hot Drinks**

**COFFEE** 

#### Milk Shakes

**MILK SHAKE** 

#### Dessert

**BROWNIE** 

**SALTED CARAMEL** 

### **Ingredients Used**

**CARAMEL** 

**MILK** 

**BANANA*