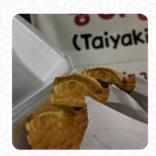

Bring yourself to a novel experience that shares both taiyaki and hotteok. For those who don't know, taiyaki is a Japanese snack that is made with a pancake like batter. It is cooked in a fish metal form with a filling. Hotteok is a Korean pancake that is crispy on the outside, soft on the inside with a filling. I only tried the taiyaki but it was excellent. Key points to it. can visibly see the form of the fish, it is... read more. The premises on site are wheelchair accessible and can also be used with a wheelchair or physical limitations.