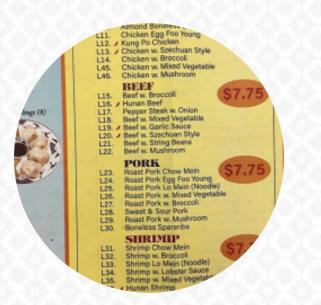

## China Garden Menu

<u>https://menulist.menu</u> 35125 E Michigan Ave, Wayne, USA, United States (+1)7347274700 - https://www.facebook.com/chinagardenwayne/

A comprehensive <u>menu</u> of China Garden from Wayne covering all **17** meals and drinks can be found here on the card. For <u>seasonal or weekly deals</u>, please get in touch via phone or use the contact details provided on the website. What <u>leo Kristen</u> likes about China Garden:

## Sauces

GRAVY

**Appetizer** CRAB RANGOON

For the small hunger EGG ROLL

**Starters** SESAME CHICKEN

**Lamm & Hähnchen** Sweet and sour

Soup EGG DROP SOUP

## Fried rice

SHRIMP FRIED RICE

Fried Rice

Vegetarian: Rice & Noodles

VEGETABLE FRIED RICE

These types of dishes are being served SOUP

**Ingredients Used** CHICKEN VEGETABLES SHRIMP EGG

35125 E Michigan Ave, Wayne, USA, United States