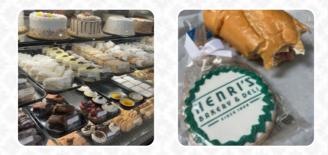

An Atlanta staple that I?ve always loved. Their turkey sandwiches have always been my favorite. But recently they?ve been below standard. Not sure why. Seems like they?ve been prepared too quickly and the attention to detail that they used to have is gone. Too little mayo, I think. Dot cookies and petite fours are to die for. <u>read</u> <u>more</u>. For quick hunger in between, Henri's Bakery Deli from Concourse B, Atlanta Airport, N Terminal Pkwy Gate College Park presents **delicious sandwiches, small salads, and other treats**, as well as cold and hot beverages, There are also <u>oven-warm pastries</u>, complemented by a variety of both cold and hot drinks. If you'd like something dessert for dessert, Henri's Bakery Deli does not disappoint with its large selection of desserts, and you can indulge in scrumptious American meals like Burger or Barbecue.

# **Starters**

CHARCUTERIE

Coffee

CAFÉ

## **Biscuits and Cookies**

COOKIE

**Restaurant Category** DESSERT