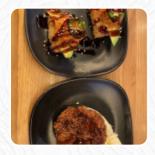

These Types Of Dishes Are Being Served

**CHICKEN** 

**MEAT** 

**APPETIZER** 

**NOODLES** 

**SPICY TUNA** 

**Ingredients Used** 

**GINGER** 

**PORK MEAT** 

**TOFU** 

**BROCCOLI** 

**MUSHROOMS** 

**TUNA** 