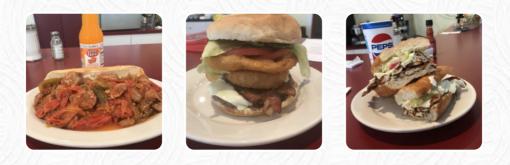

### Route 22 Chat N Chew Menu

https://menulist.menu 531 Forest Rd, Northford, USA, United States +12032080097

A complete <u>menu</u> of Route 22 Chat N Chew from Northford covering all **17** dishes and drinks can be found here on the food list. For **changing offers**, please get in touch via phone or use the contact details provided on the website. What <u>Jang G</u> doesn't like about Route 22 Chat N Chew:

This place SUCKS don 't recommend this at all Reasons 1. THEY ALWAYS FORGET THE MOST IMPORTANT THINGS like the main meal of your food 2 99% of the time you see them in the news papers and it is annoying to see a bad Business saying that there the best 3 I ate the 3 times and they always forget my order And the last time I was there the woman at the counter said she didn 't hear my friends mom order the bacon even tho... read more. For the small hunger in between, Route 22 Chat N Chew from Northford offers fine sandwiches, small salads, and other small menus, as well as hot and cold drinks, The guests of the establishment are also thrilled with the extensive selection of differing coffee and tea specialities that the restaurant offers. If you decide to come for breakfast, you are offered a <u>hearty brunch</u>.