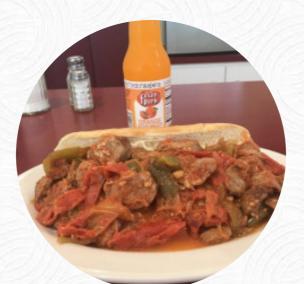

### Route 22 Chat N Chew Menu

https://menulist.menu 531 Forest Rd, Northford, USA, United States +12032080097

A complete <u>menu</u> of Route 22 Chat N Chew from Northford covering all **17** dishes and drinks can be found here on the food list. For **changing offers**, please get in touch via phone or use the contact details provided on the website. What <u>Jang G</u> doesn't like about Route 22 Chat N Chew:

This place SUCKS don 't recommend this at all Reasons 1. THEY ALWAYS FORGET THE MOST IMPORTANT THINGS like the main meal of your food 2 99% of the time you see them in the news papers and it is annoying to see a bad Business saying that there the best 3 I ate the 3 times and they always forget my order And the last time I was there the woman at the counter said she didn 't hear my friends mom order the bacon even tho... read more. For the small hunger in between, Route 22 Chat N Chew from Northford offers fine sandwiches, small salads, and other small menus, as well as hot and cold drinks, The guests of the establishment are also thrilled with the extensive selection of differing coffee and tea specialities that the restaurant offers. If you decide to come for breakfast, you are offered a <u>hearty brunch</u>.