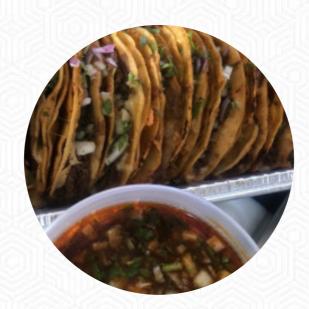

# El Flamingo Menu

https://menulist.menu 67 Struve Rd, Moss Landing, USA, United States (+1)8317065082









On this site, you can find the *complete* <u>menu</u> of El Flamingo from Moss Landing. Currently, there are 17 menus and drinks available. For **changing offers**, please contact the restaurant owner directly. You can also contact them through their website. What <u>Arthur Book</u> likes about El Flamingo:

who knew you can eat 2 people full for 18 bucks after all this inflation? al pastor aaaaaaaaah yeaaaaaaaaa Service: Dine in Meal type: Lunch Price per person: \$1–10 Food: 5 Service: 5 Atmosphere: 5 Recommended dishes: Al Pastor read more. The restaurant and its premises are wheelchair accessible and thus usable with a wheelchair or physical disabilities, Depending on th