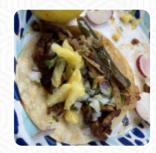

# El Flamingo Menu

https://menulist.menu 67 Struve Rd, Moss Landing, USA, United States (+1)8317065082









On this site, you can find the *complete* <u>menu</u> of El Flamingo from Moss Landing. Currently, there are 17 menus and drinks available. For **changing offers**, please contact the restaurant owner directly. You can also contact them through their website. What <u>Arthur Book</u> likes about El Flamingo:

who knew you can eat 2 people full for 18 bucks after all this inflation? al pastor aaaaaaaaah yeaaaaaaaaa Service: Dine in Meal type: Lunch Price per person: \$1–10 Food: 5 Service: 5 Atmosphere: 5 Recommended dishes: Al Pastor read more. The restaurant and its premises are wheelchair accessible and thus usable with a wheelchair or physical disabilities, Depending on the weather, you can also sit outside and have something. For guests of the restaurant, the catering service is also