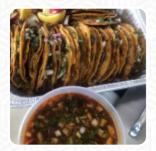

# El Flamingo Menu

https://menulist.menu 67 Struve Rd, Moss Landing, USA, United States (+1)8317065082









On this site, you can find the *complete* <u>menu</u> of El Flamingo from Moss Landing. Currently, there are 17 menus and drinks available. For **changing offers**, please contact the restaurant owner directly. You can also contact them through their website. What <u>Arthur Book</u> likes about El Flamingo:

who knew you can eat 2 people full for 18 bucks after all this inflation? al pastor aaaaaaaaah yeaaaaaaaaa Service: Dine in Meal type: Lunch Price per person: \$1–10 Food: 5 Service: 5 Atmosphere: 5 Recommended dishes: Al Pastor read more. The restaurant and its premises are wheelchair accessible and thus usable with a wheelchair or physical disabilities, Depending on the weather, you can also sit outside and have something. For guests of the restaurant, the catering service is