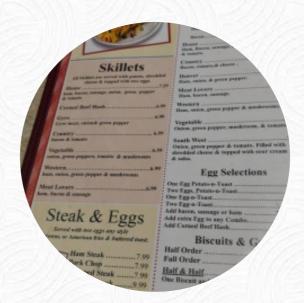

## Red Apple Family Menu

https://menulist.menu 1402 S Hamilton St, Sullivan, USA, United States +12177288972 - http://redapple.com/

On this homepage, you can find the **complete menu of Red Apple Family** from Sullivan. Currently, there are 17 dishes and drinks available. For **seasonal or weekly deals**, please contact the restaurant owner directly. You can also contact them through their website. What <u>Jeffrey Isaacs</u> likes about Red Apple Family:

My wife and I were sick the rest of the day after eating here. Service: Dine in Meal type: Breakfast Price per person: \$10–20 Food: 1 Service: 3 Atmosphere: 3 Recommended dishes: Meat Lovers Skillet <u>read more</u>. At Red Apple Family in Sullivan, there's a *diverse brunch* in the morning where you can eat as much as you want treat yourself, and you can indulge in fine American meals like Burger or Barbecue. With fresh seafood, meat, as well