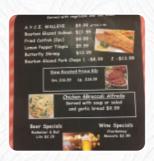

## Red Apple Family Menu

https://menulist.menu 1402 S Hamilton St, Sullivan, USA, United States +12177288972 - http://redapple.com/

On this homepage, you can find the **complete menu of Red Apple Family** from Sullivan. Currently, there are 17 dishes and drinks available. For **seasonal or weekly deals**, please contact the restaurant owner directly. You can also contact them through their website. What <u>Jeffrey Isaacs</u> likes about Red Apple Family: