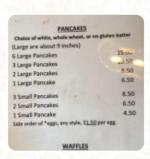

## Davenport Maple Farm Menu

https://menulist.menu 111 Tower Rd, Shelburne Falls, USA, United States +14136252866 - http://www.davenportmaple.com/







On this homepage, you can find the complete menu of Davenport Maple Farm from Shelburne Falls. Currently, there are 17 meals and drinks up for grabs. For <a href="changing offers">changing offers</a>, please contact the owner of the restaurant directly. You can also contact them through their website. What <a href="Alison">Alison</a> likes about Davenport Maple Farm: Davenport's is my favorite place for breakfast in the whole world. The food is fantastic, the setting is gorgeous, the family who runs is is lovely and you'll want to take home some syrup and smoke cream, <a href="read more">read more</a>. In nice weather you can even eat and drink in the outdoor area, And into the accessible rooms also come visitors with wheelchairs or physical limitations. What <a href="mailto:lilian Farr"