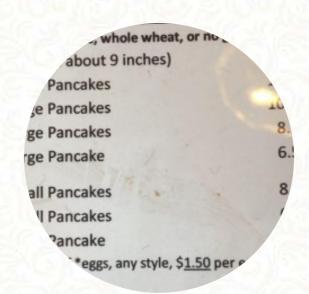

## Davenport Maple Farm Menu

https://menulist.menu 111 Tower Rd, Shelburne Falls, USA, United States +14136252866 - http://www.davenportmaple.com/







On this homepage, you can find the complete menu of Davenport Maple Farm from Shelburne Falls. Currently, there are 17 meals and drinks up for grabs. For <a href="changing offers">changing offers</a>, please contact the owner of the restaurant directly. You can also contact them through their website. What <a href="Alison">Alison</a> likes about Davenport Maple Farm: Davenport's is my favorite place for breakfast in the whole world. The food is fantastic, the setting is gorgeous, the family who runs is is lovely and you'll want to take home some syrup and smoke cream, <a href="read more">read more</a>. In nice weather you can even ea