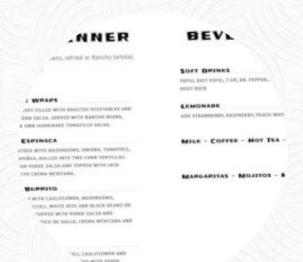

## Azteca Mexican Restaurants Menu

Alcoholic Drinks

**BEER** 

**Appetizers** 

SHRIMP COCKTAIL

Eggs & Pancakes

**OMELETTE** 

**Appetizer** 

**GARLIC SHRIMP** 

Mexican dishes

**BURRITO** 

Mexican

**TACOS** 

**Drinks** 

**DRINKS** 

Condiments and Sauces

**SALSA SAUCE** 

Restaurant Category

**MEXICAN** 

These types of dishes are being served

QUESADILLAS ROAST BEEF

Ingredients Used

GARLIC BEANS SHRIMP

MEAT CORN