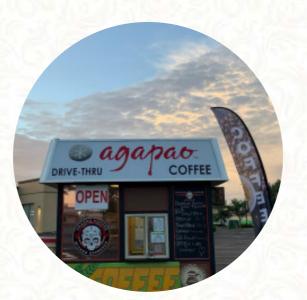

## The Shack By Agapao Coffee Tea Menu

https://menulist.menu 1650 St Michaels Dr, 87505, Santa Fe, US, United States +15056994633 - http://www.agapao.com/

The menu of The Shack By Agapao Coffee Tea from <u>Santa Fe</u> includes 17 dishes. On average, dishes or drinks on the menu cost about \$4.3. The categories can be viewed on the menu below. What <u>Liz Weckmann</u> likes about The Shack By Agapao Coffee Tea:

# The Shack By Agapao Coffee Tea

1650 St Michaels Dr, 87505, Santa Fe, US, United States **Opening Hours:** Monday 07:00 -12:00 Tuesday 07:00 -12:00 Wednesday 07:00 -12:00 Thursday 07:00 -12:00 Friday 07:00 -12:00 Saturday 07:00 -10:45 gallery image