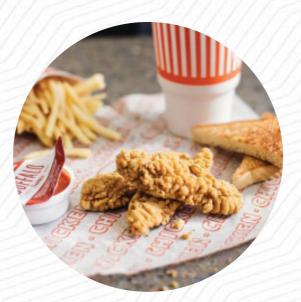

## Whataburger Menu

<u>https://menulist.menu</u> 12445 State Hwy 64, Tyler, USA, United States +19036305356 - https://locations.whataburger.com/tx/tyler/12445-hwy-64-e.html/



On this site, you can find the complete menu of Whataburger from Tyler. Currently, there are 18 menus and drinks up for grabs. For *changing offers*, please contact the owner of the restaurant directly. You can also contact

them through their website. What <u>TERESA DE JESUS GARCIA PEREZ</u> likes about Whataburger: I have not been in this whataburger. But it was so clean and geat to get in and out of. The girl that took are order was very very chiper.Parking: Plenty of parking easy to get in and easy to get out <u>read more</u>. The premises in the restaurant are wheelchair accessible and can also be used wit